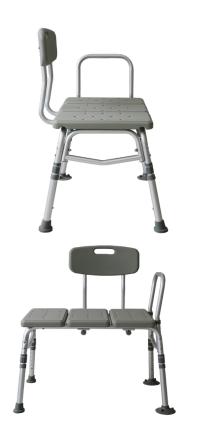

## **SHOWER BENCH**

For illustration purposes only

## **Product Features**

- Shower Bench
- Provides Sitting Support
- 4 Anti-Slip Rubber Base
- Aluminium Lightweight Frame
- Seat Handle is Interchangeable
- Adjustable Height
- While not in use, Holes in the Sitting Surface Allow Water to Drain
- Comfortable & Secure Seating Surface for those who may have Difficulty Standing in the Shower or Require Additional Support