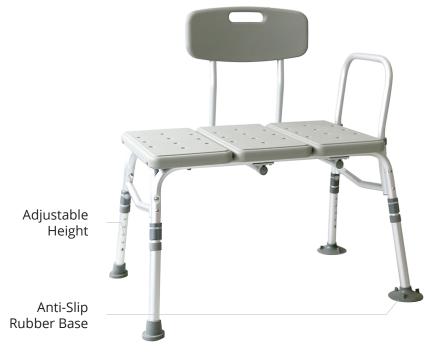

## **Product Features**

- Shower Bench
- Provides Sitting Support
- 4 Anti-Slip Rubber Base
- Aluminium Lightweight Frame
- Seat Handle is Interchangeable
- Adjustable Height
- While not in use, Holes in the Sitting Surface Allow Water to Drain
- Comfortable & Secure Seating Surface for those who may have Difficulty Standing in the Shower or Require Additional Support

## **Product Specifications**

| Overall Length    | 53 cm / 20.8 "                                                          |
|-------------------|-------------------------------------------------------------------------|
| Overall Width     | 80 cm / 31.4 "                                                          |
| Overall Height    | 80 cm / 31.4 " (Lowest)<br>90 cm / 35.4 "(Highest)<br>Adjustable Height |
| Seat Depth        | 41 cm / 16.1 "                                                          |
| Seat Width        | 67 cm / 26.3 "                                                          |
| Seat Height       | 46 cm / 18.1 " (Lowest)<br>56 cm / 22 " (Highest)<br>Floor to Seat      |
| Frame Material    | Aluminium                                                               |
| Seat Material     | Plastic                                                                 |
| Overall Weight    | 7 kg                                                                    |
| Safe Working Load | 120 kg                                                                  |
| Country Of Origin | Made in China                                                           |