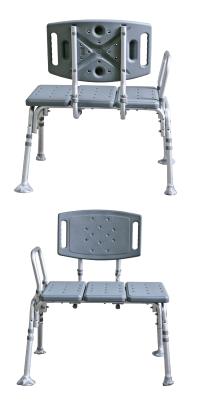

## FT7301 Aluminium SHOWER BENCH

For illustration purposes only

## **Product Features**

- Shower Bench
- Provides Sitting Support
- 4 Anti-Slip Rubber Base
- Aluminium Lightweight Frame
- Seat Handle is Interchangeable
- Adjustable Height
- While not in use, Holes in the Sitting Surface Allow Water to Drain
- Comfortable & Secure Seating Surface for those who may have Difficulty Standing in the Shower or Require Additional Support