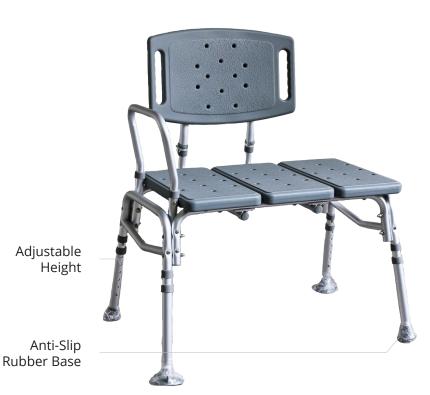

## **Product Features**

- Shower Bench
- Provides Sitting Support
- 4 Anti-Slip Rubber Base
- Aluminium Lightweight Frame
- Seat Handle is Interchangeable
- Adjustable Height
- While not in use, Holes in the Sitting Surface Allow Water to Drain
- Comfortable & Secure Seating Surface for those who may have Difficulty Standing in the Shower or Require Additional Support

## **Product Specifications**

| Overall Length    | 57 cm / 22.4 "                                                          |
|-------------------|-------------------------------------------------------------------------|
| Overall Width     | 73.5 cm / 28.9 "                                                        |
| Overall Height    | 86 cm / 33.8 " (Lowest)<br>98 cm / 38.5 "(Highest)<br>Adjustable Height |
| Seat Depth        | 41 cm / 16.1 "                                                          |
| Seat Width        | 67 cm / 26.3 "                                                          |
| Seat Height       | 47 cm / 18.5 " (Lowest)<br>58 cm / 22.8 " (Highest)<br>Floor to Seat    |
| Frame Material    | Aluminium                                                               |
| Seat Material     | Plastic                                                                 |
| Overall Weight    | 6 kg                                                                    |
| Safe Working Load | 130 kg                                                                  |
| Country Of Origin | Made in China                                                           |