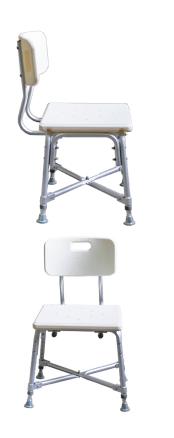

## FT7305 Aluminium

## **SHOWER CHAIR**

## **Product Features**

- Shower Chair
- Provides Sitting Support
- 4 Anti-Slip Rubber Base
- Aluminium Lightweight Frame
- Drainage Outlets: Allow Water to Drain
- Adjustable Height
- Comfortable & Secure Seating Surface for those who may have Difficulty Standing in the Shower or Require Additional Support