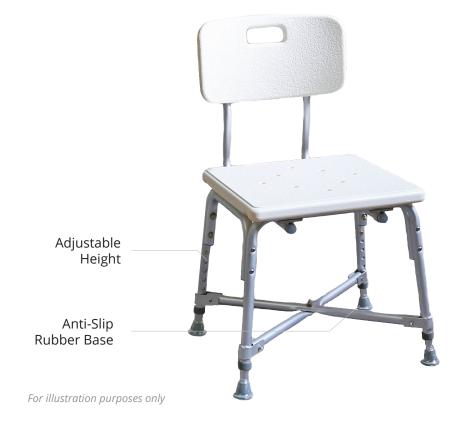

## **Product Features**

- Shower Chair
- Provides Sitting Support
- 4 Anti-Slip Rubber Base
- Aluminium Lightweight Frame
- Drainage Outlets: Allow Water to Drain
- Adjustable Height
- Comfortable & Secure Seating Surface for those who may have Difficulty Standing in the Shower or Require Additional Support

## **Product Specifications**

| Overall Length    | 46 cm / 18.1 "                                                         |
|-------------------|------------------------------------------------------------------------|
| Overall Width     | 55.5 cm / 21.8 "                                                       |
| Overall Height    | 82 cm / 32.2" (Lowest)<br>92 cm / 36.2" (Highest)<br>Adjustable Height |
| Seat Depth        | 40.5 cm / 15.9 "                                                       |
| Seat Width        | 44 cm / 17.3 "                                                         |
| Seat Height       | 45 cm / 17.7" (Lowest)<br>55 cm / 21.6" (Highest)<br>Floor to Seat     |
| Frame Material    | Aluminium                                                              |
| Seat Material     | Plastic                                                                |
| Overall Weight    | 4 kg                                                                   |
| Safe Working Load | 100 kg                                                                 |
| Country Of Origin | Made in China                                                          |