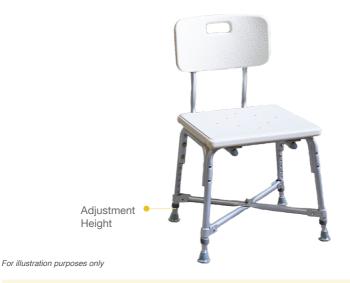

## FT7305 ALUMINIUM

For illustration purposes only

#### **Shower Chair**

Features a lightweight Aluminium frame with adjustable legs to suit every users' height preference with back rest.