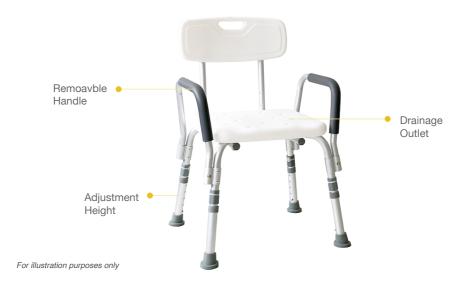

# **SHOWER CHAIR**





# **SHOWER CHAIR**

## FT7305 ALUMINIUM PRODUCT OVERVIEW



## FT7600 ALUMINIUM PRODUCT OVERVIEW





# **SHOWER CHAIR**

## FT7305 ALUMINIUM



For illustration purposes only

#### **Shower Chair**

Features a lightweight Aluminium frame with adjustable legs to suit every users' height preference with back rest.

#### **PRODUCT FEATURES**





## FT7600 ALUMINIUM



## HEIGHT ADJUSTMENT

Press the button and pull / push to the level that you want

#### rainbow care

| PRODUCT SPECIFICATIONS | FT7305                         | FT7600                         |
|------------------------|--------------------------------|--------------------------------|
| Overall Length         | 46 cm or 18.1"                 | 47 cm or 18.5"                 |
| Overall Width          | 55.5 cm or 21.9"               | 54 cm or 21.3"                 |
| Overall Height         | 82 cm - 92 cm<br>32.3" - 36