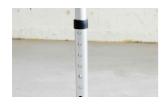

## HEIGHT ADJUSTMENT

Press the button and pull / push to the level that you want