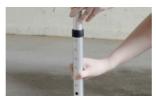

## HEIGHT ADJUSTMENT

Press the button and pull / push to the level that you want