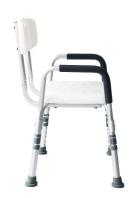

#### **Shower Chair**

Features a lightweight Aluminium frame with adjustable legs to suit every users' height preference with back rest.

#### rainbow care

| PRODUCT SPECIFICATIONS | FT7305                         | FT7600                         |
|------------------------|--------------------------------|--------------------------------|
| Overall Length         | 46 cm or 18.1"                 | 47 cm or 18.5"                 |
| Overall Width          | 55.5 cm or 21.9"               | 54 cm or 21.3"                 |
| Overall Height         | 82 cm - 92 cm<br>32.3" - 36.2" | 86 cm - 96 cm<br>33.9" - 37.8" |
| Seat Depth             | 40.5 cm or 15.9"               | 30 cm or 11.8"                 |
| Seat Width             | 44 cm or 17.3"                 | 41 cm or 16.1"                 |
| Seat Height            | 45 cm - 55 cm<br>17.7" - 21.7" | 40 cm - 50 cm<br>15.7" - 19.7" |
| Safe Working Load      | 100 kg                         | 100 kg                         |
| Overall Weight         | 4 kg                           | 3 kg                           |