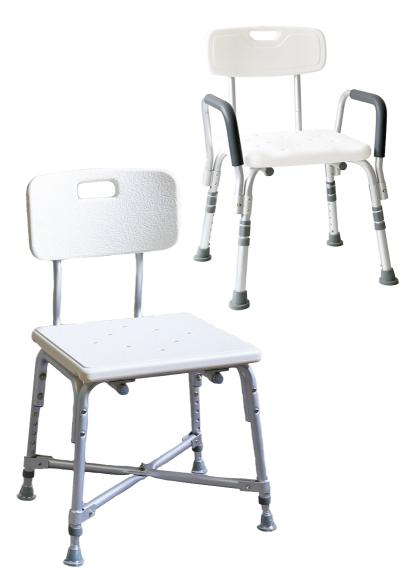

# **SHOWER CHAIR**





# **SHOWER CHAIR**

## FT7305 ALUMINIUM PRODUCT OVERVIEW



## FT7600 ALUMINIUM PRODUCT OVERVIEW





# **SHOWER CHAIR**

## FT7305 ALUMINIUM



For illustration purposes only

#### **Shower Chair**

Features a lightweight Aluminium frame with adjustable legs to suit every users' height preference with back rest.

#### **PRODUCT FEATURES**





## FT7600 ALUMINIUM



## HEIGHT ADJUSTMENT

Press the button and pull / push to the level that you want

#### rainbow care

| PRODUCT SPECIFICATIONS | FT7305                         | FT7600                         |
|------------------------|--------------------------------|--------------------------------|
| Overall Length         | 46 cm or 18.1"                 | 47 cm or 18.5"                 |
| Overall Width          | 55.5 cm or 21.9"