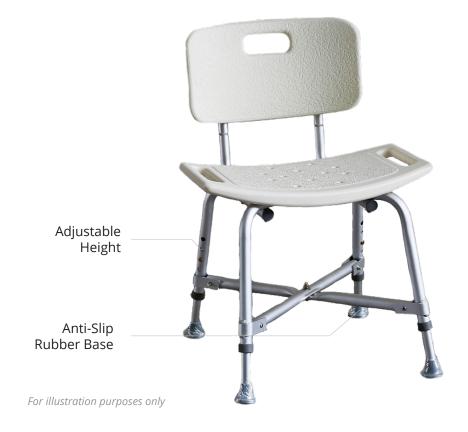

## **Product Features**

- Shower Chair
- Provides Sitting Support
- 4 Anti-Slip Rubber Base
- Aluminium Lightweight Frame
- Drainage Outlets: Allow Water to Drain
- Seat Handle
- Adjustable Height
- Comfortable & Secure Seating Surface for those who may have Difficulty Standing in the Shower or Require Additional Support