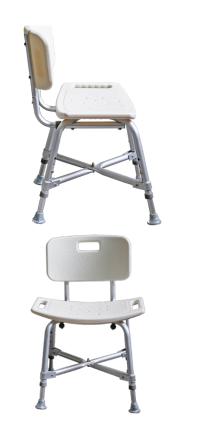

## **Product Features**

- Shower Chair
- Provides Sitting Support
- 4 Anti-Slip Rubber Base
- Aluminium Lightweight Frame
- Drainage Outlets: Allow Water to Drain
- Seat Handle
- Adjustable Height
- Comfortable & Secure Seating Surface for those who may have Difficulty Standing in the Shower or Require Additional Support