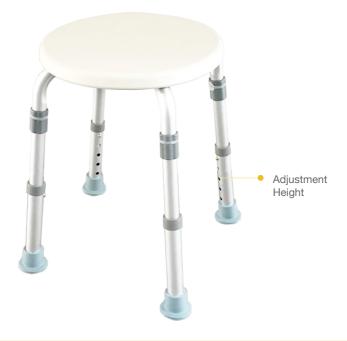

### HEIGHT ADJUSTMENT

Press the button and pull / push to the level that you want

For illustration purposes only

| PRODUCT SPECIFICATIONS | FT7500                       |
|------------------------|------------------------------|
| Overall Length         | 52 cm or 20.5"               |
| Overall Width          | 52 cm or 20.5"               |
| Overall Height         | 33 cm - 43 cm<br>13" - 16.9" |
| Seat Depth             | 32 cm or 12.6"               |
| Seat Width             | 32 cm or 12.6"               |
| Seat Height            | 40 cm or 15.7"               |
| Safe Working Load      | 80 kg                        |
| Overall Weight         | 2 kg                         |