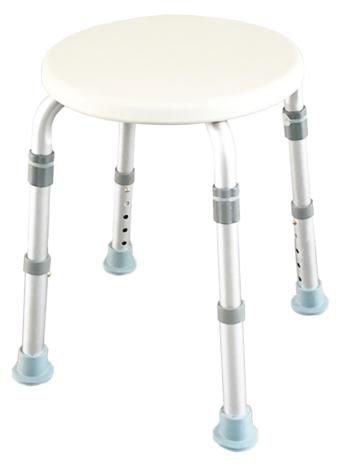

#### Shower Chair

An adjustable shower chair for use in the bathroom. With 4 anti slip legs, it provides a sturdy non slip support even in very wet environments.

For illustration purposes only