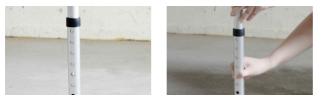

### HEIGHT ADJUSTMENT

Press the button and pull / push to the level that you want

For illustration purposes only

| PRODUCT SPECIFICATIONS | FT7500                       |
|------------------------|------------------------------|
| Overall Length         | 52 cm or 20.5"               |
| Overall Width          | 52 cm or 20.5"               |
| Overall Height         | 33 cm - 43 cm<br>13" - 16.9" |
| Seat Depth             | 32 cm or 12.6"               |
| Seat Width             | 32 cm or 12.6"               |
| Seat Height            | 40 cm or 15.7"               |
| Safe Working Load      | 80 kg                        |
| Overall Weight         | 2 kg                         |