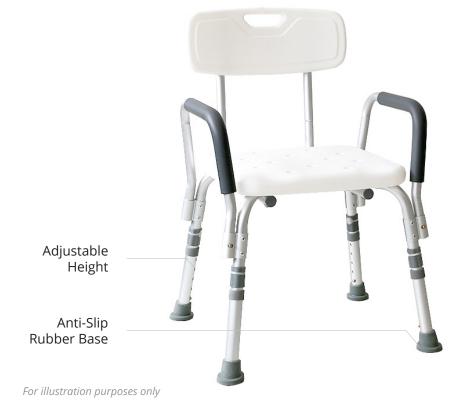

## **Product Features**

- Shower Chair
- Provides Sitting Support
- 4 Anti-Slip Rubber Base
- Aluminium Lightweight Frame
- Seat Handle
- Adjustable Height
- Comfortable & Secure Seating Surface for those who may have Difficulty Standing in the Shower or Require Additional Support

## **Product Specifications**

| Overall Length    | 47 cm / 18.5 "                                                           |
|-------------------|--------------------------------------------------------------------------|
| Overall Width     | 54 cm / 21.2 "                                                           |
| Overall Height    | 86 cm / 33.8 " (Lowest)<br>96 cm / 37.7 " (Highest)<br>Adjustable Height |
| Seat Depth        | 30 cm / 11.8 "                                                           |
| Seat Width        | 41 cm / 16.1 "                                                           |
| Seat Height       | 40 cm / 15.7 " (Lowest)<br>50 cm / 19.6 " (Highest)<br>Floor to Seat     |
| Frame Material    | Aluminium                                                                |
| Seat Material     | Plastic                                                                  |
| Overall Weight    | 3 kg                                                                     |
| Safe Working Load | 100 kg                                                                   |
| Country Of Origin | Made in China                                                            |