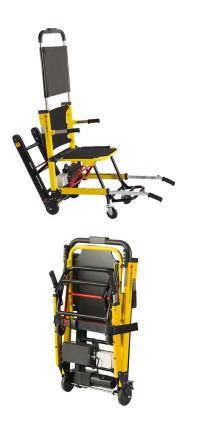

## **STOO3A** STAIRS CLIMBING WHEELCHAIR

## **Product Features**

- Equipped with a Safety Lock to Ensure Stability and Safety when Stopped in the Middle of the Stairs
- Fully Electrical Stairs Climbing Wheelchair
- Foldable For Easy Storage
- Car Boot Friendly
- Comes with Head/Neck Support Strap
- 2 Back Safety Wheel Lock

## **Product Specifications**

| Overall Length    | 105 cm / 41.3 "                                   |
|-------------------|---------------------------------------------------|
| Overall Width     | 48 cm / 18.9 "                                    |
| Overall Height    | 158 cm / 62.2 "                                   |
| Folded Length     | 102 cm / 40.1 "                                   |
| Folded Width      | 55 cm / 21.6 "                                    |
| Folded Height     | 21 cm / 8.2 "                                     |
| Seat Depth        | 48 cm / 18.8 "                                    |
| Seat Width        | 43 cm / 16.9 "                                    |
| Back Rest Height  | 51 cm / 20 " (Lowest)<br>96 cm / 37.7 " (Highest) |
| Frame Material    | Aluminum Alloy                                    |
| Type of Battery   | Lithium-ion                                       |
| Power Consumption | 120 W, 110 - 240 V                                |
| Overall Weight    | 27 kg                                             |
|                   | 120 1                                             |
| Safe Working Load | 120 kg                                            |