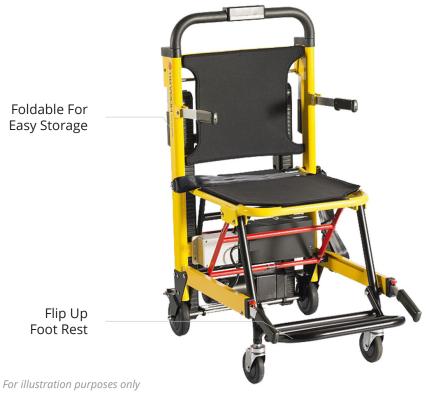

## **Product Features**

- Equipped with a Safety Lock to Ensure Stability and Safety when Stopped in the Middle of the Stairs
- Fully Electrical Stairs Climbing Wheelchair
- Foldable For Easy Storage
- Car Boot Friendly
- Comes with Head/Neck Support Strap
- 2 Back Safety Wheel Lock