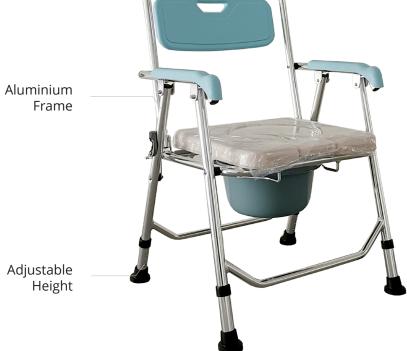

## **Product Features**

- Commode / Shower Chair
- Aluminium Lightweight Frame
- Adjustable Height
- Detachable Bucket
- 4 Anti-Slip Legs
- Padded Cushion
- Help Patients with Limited Mobility

For illustration purposes only

## **Product Specifications**

| Overall Length         | 56 cm / 22 ″                                                             |
|------------------------|--------------------------------------------------------------------------|
| Overall Width          | 57 cm / 22.4 "                                                           |
| Overall Height         | 87 cm / 34.3 ″ (Lowest)<br>91.5 cm / 36 ″ (Highest)<br>Adjustable Height |
| Seat Depth             | 42 cm / 16.5"                                                            |
| Seat Width             | 40 cm / 15.7" (Internal)<br>48 cm / 18.9" (External)                     |
| Seat Height            | 45 cm / 17.7 " (Lowest)<br>49.5 cm / 19.5 " (Highest)<br>Floor to Seat   |
| Frame Material         | Aluminium                                                                |
| Cushion Cover Material | PVC Leather                                                              |
| Seat Material          | Foam                                                                     |
| Bucket Material        | Plastic                                                                  |
| Overall Weight         | 5.5 kg                                                                   |
| Safe Working Load      | 100 kg                                                                   |
| Country Of Origin      | Made in China                                                            |