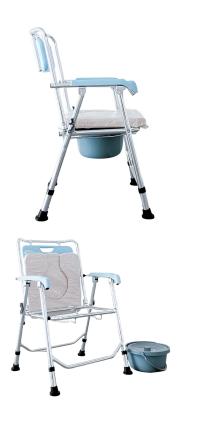

## **328L2 Aluminium** STATIONARY COMMODE

## **Product Features**

- Commode / Shower Chair
- Aluminium Lightweight Frame
- Adjustable Height
- Detachable Bucket
- 4 Anti-Slip Legs
- Padded Cushion
- Help Patients with Limited Mobility

For illustration purposes only