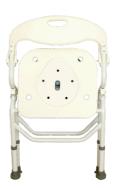

## 328L2 ALUMINIUM PRODUCT OVERVIEW

#### 328L2 ALUMINIUM

## **Stationary Commode**

Made of lightweight aluminium frame and functions as a 2 in 1 commode where it is used as a commode chair and a shower chair. Folable for storage.