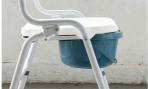

## **REMOVE BUCKET**

328L2 - Lift up the seat cover to remove FT4213 - Slide out to remove