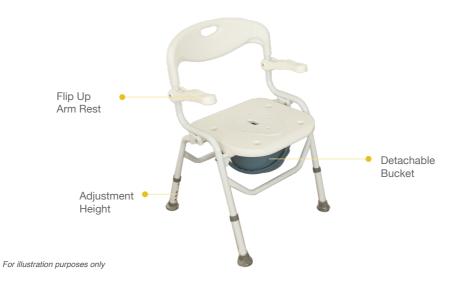

## FT4213 STEEL

For illustration purposes only

## HEIGHT ADJUSTMENT

Press the button and pull / push to the level that you want

## **REMOVE BUCKET**

328L2 - Lift up the seat cover to remove FT4213 - Slide out to remove