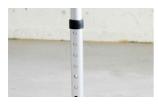

## HEIGHT ADJUSTMENT

Press the button and pull / push to the level that you want