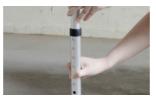

## HEIGHT ADJUSTMENT

Press the button and pull / push to the level that you want