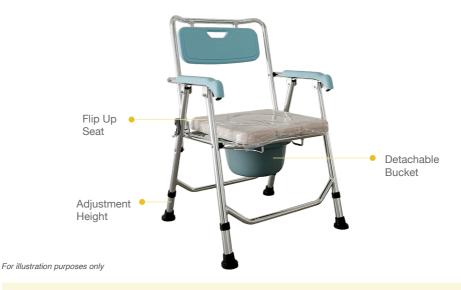

#### 328L2 ALUMINIUM

## HEIGHT ADJUSTMENT

Press the button and pull / push to the level that you want

## **REMOVE BUCKET**

328L2 - Lift up the seat cover to remove FT4213 - Slide out to remove