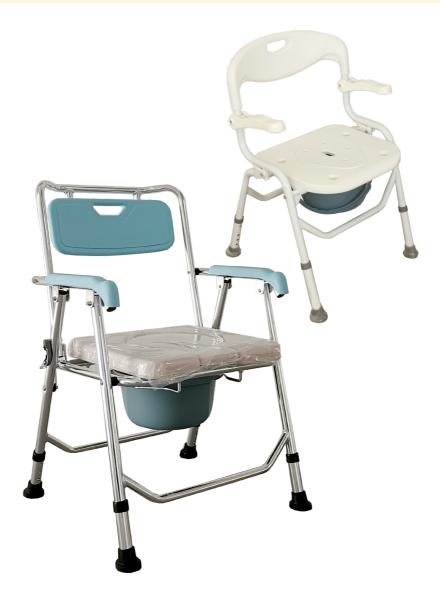

## 328L2 ALUMINIUM PRODUCT OVERVIEW

## FT4213STEEL PRODUCT OVERVIEW

## FT4213 STEEL

For illustration purposes only

## **Stationary Commode**

Made of lightweight aluminium frame and functions as a 2 in 1 commode where it is used as a commode chair and a shower chair. Folable for storage.