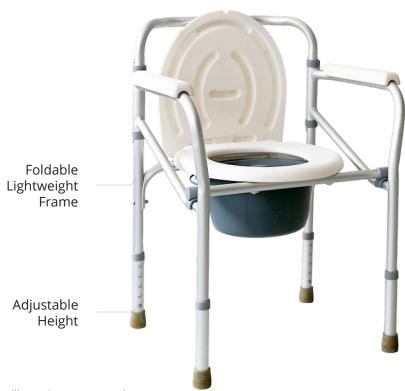

## **FS894L Aluminium** STATIONARY COMMODE

For illustration purposes only

## **Product Features**

- Commode / Shower Chair
- Foldable Lightweight Aluminium Frame
- Adjustable Height
- Detachable Bucket
- Help Patients with Limited Mobility