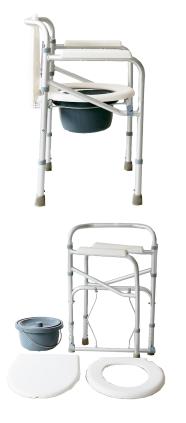

## **FS894L Aluminium** STATIONARY COMMODE

For illustration purposes only

## **Product Features**

- Commode / Shower Chair
- Foldable Lightweight Aluminium Frame
- Adjustable Height
- Detachable Bucket
- Help Patients with Limited Mobility