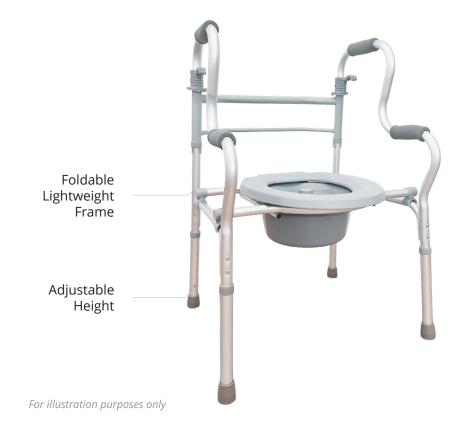

## **Product Features**

- Commode / Shower Chair / Walking Frame
- Foldable Lightweight Aluminium Frame
- Adjustable Height
- Detachable Bucket
- Help Patients with Limited Mobility