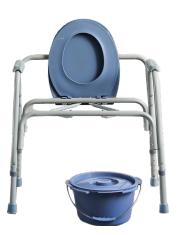

## FT4203 Steel HEAVY DUTY STATIONARY COMMODE

For illustration purposes only

## **Product Features**

- Commode / Shower Chair
- Heavy Duty Steel Frame
- Adjustable Height
- Detachable Bucket
- Supports up to 200 kg
- Help Patients with Limited Mobility