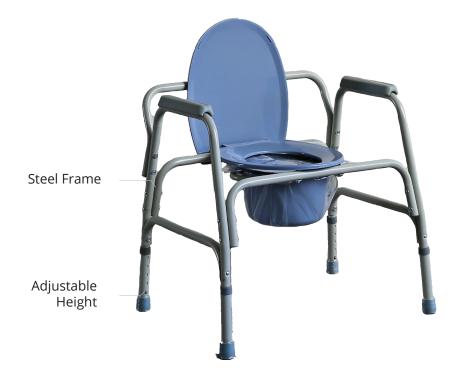

## **Product Features**

- Commode / Shower Chair
- Heavy Duty Steel Frame
- Adjustable Height
- Detachable Bucket
- Supports up to 200 kg
- Help Patients with Limited Mobility

## **Product Specifications**

| Overall Length    | 50 cm / 19.7"                                                          |
|-------------------|------------------------------------------------------------------------|
| Overall Width     | 67 cm / 26.4"                                                          |
| Overall Height    | 66 cm / 26 " (Lowest)<br>76 cm / 29.9 " (Highest)<br>Adjustable Height |
| Seat Depth        | 43 cm / 16.9"                                                          |
| Seat Width        | 34.5 cm / 13.6" (Internal)<br>57 cm / 22.4" (External)                 |
| Seat Height       | 48 cm / 18.9 " (Lowest)<br>58 cm / 22.8" (Highest)<br>Floor to Seat    |
| Frame Material    | Chrome Steel                                                           |
| Seat Material     | Plastic                                                                |
| Bucket Material   | Plastic                                                                |
| Overall Weight    | 9 kg                                                                   |
| Safe Working Load | 200 kg                                                                 |
| Country Of Origin | Made in China                                                          |