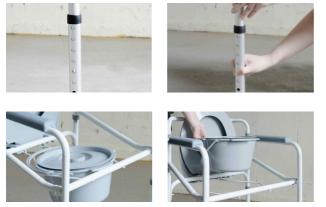

## HEIGHT ADJUSTMENT

Press the button and pull / push to the level that you want

## **REMOVE BUCKET**

Lift up the seat cover to remove the bucket

| PRODUCT SPECIFICATIONS            | FT4203                        | FT4206                         |
|-----------------------------------|-------------------------------|--------------------------------|
| Overall Length                    | 50 cm or 19.7"                | 50 cm or 19.7"                 |
| Overall Width (Armrest - Armrest) | 57 cm or 22.4"                | 57 cm or 22.4"                 |
| Overall Width (Leg - Leg)         | 67 cm or 26.4"                | 67 cm or 26.4"                 |
| Overall Height                    | 66 cm - 76 cm<br>26" - 29.9"  | 77 cm - 87 cm<br>30.3" - 34.3" |
| Seat Depth                        | 43 cm or 16.9"                | 43 cm or 16.9"                 |
| Seat Width (Internal)             | 34.5 cm or 13.6"              | 34.5 cm or 13.6"               |
| Seat Width (External)             | 57 cm or 22.4"                | 57 cm or 22.4"                 |
| Seat Height                       | 48 cm - 58 cm<br>18.9" - 22.8 | 48 cm - 58 cm<br>18.9" - 22.8  |
| Safe Working Load                 | 150 kg                        | 130 kg                         |
| Overall Weight                    | 9 kg                          | 9 kg                           |