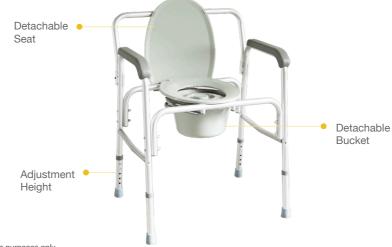

#### FT4206 ALUMINIUM PRODUCT OVERVIEW

## HEIGHT ADJUSTMENT

Press the button and pull / push to the level that you want

## **REMOVE BUCKET**

Lift up the seat cover to remove the bucket

| PRODUCT SPECIFICATIONS            | FT4203                        | FT4206                         |
|-----------------------------------|-------------------------------|--------------------------------|
| Overall Length                    | 50 cm or 19.7"                | 50 cm or 19.7"                 |
| Overall Width (Armrest - Armrest) | 57 cm or 22.4"                | 57 cm or 22.4"                 |
| Overall Width (Leg - Leg)         | 67 cm or 26.4"                | 67 cm or 26.4"                 |
| Overall Height                    | 66 cm - 76 cm<br>26" - 29.9"  | 77 cm - 87 cm<br>30.3" - 34.3" |
| Seat Depth                        | 43 cm or 16.9"                | 43 cm or 16.9"                 |
| Seat Width (Internal)             | 34.5 cm or 13.6"              | 34.5 cm or 13.6"               |
| Seat Width (External)             | 57 cm or 22.4"                | 57 cm or 22.4"                 |
| Seat Height                       | 48 cm - 58 cm<br>18.9" - 22.8 | 48 cm - 58 cm<br>18.9" - 22.8  |
| Safe Working Load                 | 150 kg                        | 130 kg                         |
| Overall Weight                    | 9 kg                          | 9 kg                           |