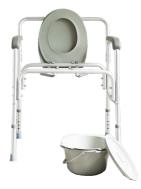

# HEAVY DUTY STATIONARY COMMODE

For illustration purposes only

# HEAVY DUTY STATIONARY COMMODE

#### FT4203 STEEL

FT4206 ALUMINIUM

For illustration purposes only

#### **Stationary Commode**

With functions as a 2 in 1 commode where it is used as a commode chair and a shower chair.