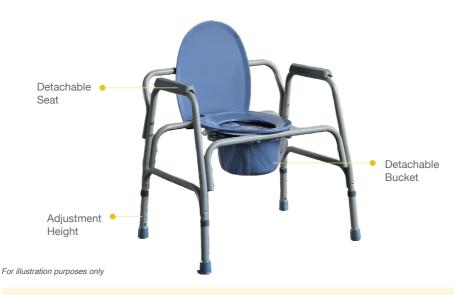

### FT4203 STEEL PRODUCT OVERVIEW

## HEIGHT ADJUSTMENT

Press the button and pull / push to the level that you want

## **REMOVE BUCKET**

Lift up the seat cover to remove the bucket

| PRODUCT SPECIFICATIONS            | FT4203                        | FT4206                         |
|-----------------------------------|-------------------------------|--------------------------------|
| Overall Length                    | 50 cm or 19.7"                | 50 cm or 19.7"                 |
| Overall Width (Armrest - Armrest) | 57 cm or 22.4"                | 57 cm or 22.4"                 |
| Overall Width (Leg - Leg)         | 67 cm or 26.4"                | 67 cm or 26.4"                 |
| Overall Height                    | 66 cm - 76 cm<br>26" - 29.9"  | 77 cm - 87 cm<br>30.3" - 34.3" |
| Seat Depth                        | 43 cm or 16.9"                | 43 cm or 16.9"                 |
| Seat Width (Internal)             | 34.5 cm or 13.6"              | 34.5 cm or 13.6"               |
| Seat Width (External)             | 57 cm or 22.4"                | 57 cm or 22.4"                 |
| Seat Height                       | 48 cm - 58 cm<br>18.9" - 22.8 | 48 cm - 58 cm<br>18.9" - 22.8  |
| Safe Working Load                 | 150 kg                        | 130 kg                         |
| Overall Weight                    | 9 kg                          | 9 kg                           |