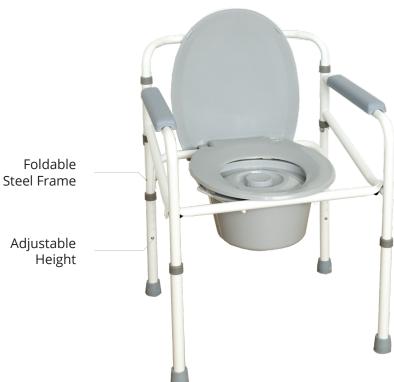

## **Product Features**

- Commode / Shower Chair
- Foldable Steel Lightweight Frame
- Adjustable Height
- Detachable Bucket
- Help Patients with Limited Mobility