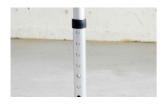

## PRODUCT FEATURES

Press the button and pull / push to the level that you want