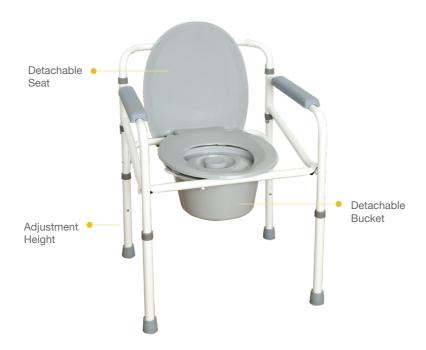

## PRODUCT FEATURES

Press the button and pull / push to the level that you want

# **REMOVE BUCKET**

Lift up the seat cover to remove the bucket

For illustration purposes only