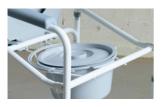

# **REMOVE BUCKET**

Lift up the seat cover to remove the bucket

For illustration purposes only