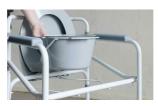

# **REMOVE BUCKET**

Lift up the seat cover to remove the bucket

For illustration purposes only