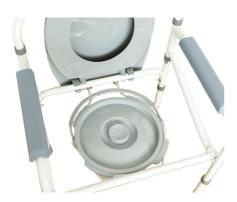

# **REMOVE BUCKET**

Lift up the seat cover to remove the bucket

For illustration purposes only