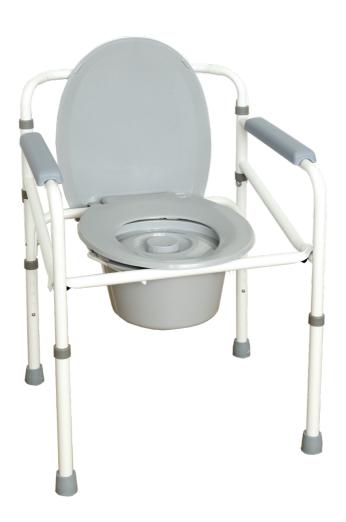

# **Stationary Commode**

Made of lightweight aluminium frame and functions as a 2 in 1 commode where it is used as a commode chair and a shower chair. Folable for storage.