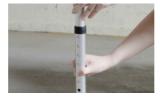

## PRODUCT FEATURES

Press the button and pull / push to the level that you want