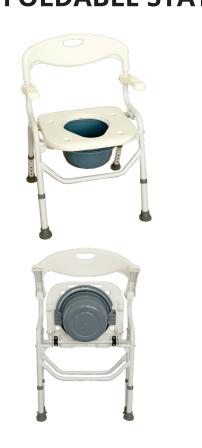

## FT4213 Steel FOLDABLE STATIONARY COMMODE

## **Product Features**

- Commode / Shower Chair
- Foldable Steel Lightweight Frame
- · Adjustable Height
- Detachable Bucket
- Flip Up Arm Rest
- Help Patients with Limited Mobility