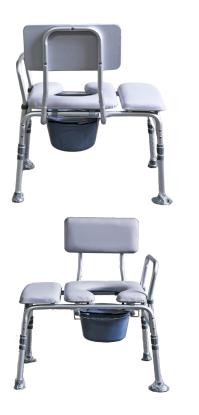

## **Product Features**

- Commode / Cushioned Bench
- Aluminium Lightweight Frame
- Adjustable Height
- Detachable Bucket
- 4 Anti-Slip Legs
- Water-Resistant Padded Cushion
- Help Patients with Limited Mobility