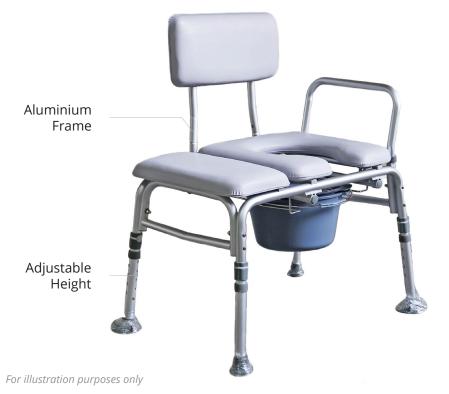

## **Product Features**

- Commode / Cushioned Bench
- Aluminium Lightweight Frame
- Adjustable Height
- Detachable Bucket
- 4 Anti-Slip Legs
- Water-Resistant Padded Cushion
- Help Patients with Limited Mobility

## **Product Specifications**

| Overall Length    | 52 cm / 20.5 ″                                                           |
|-------------------|--------------------------------------------------------------------------|
| Overall Width     | 64 cm / 25.2 ″                                                           |
| Overall Height    | 81 cm / 31.9 " (Lowest)<br>90 cm / 35.4 " (Highest)<br>Adjustable Height |
| Seat Depth        | 40 cm / 15.7 "                                                           |
| Seat Width        | 40 cm / 15.7 "<br>60 cm / 23.6 " (Extended)                              |
| Seat Height       | 46 cm / 18.1 " (Lowest)<br>56 cm / 22 " (Highest)<br>Floor to Seat       |
| Frame Material    | Aluminium                                                                |
| Seat Material     | Foam Cushion                                                             |
| Bucket Material   | Plastic                                                                  |
| Overall Weight    | 5 kg                                                                     |
| Safe Working Load | 100 kg                                                                   |
| Country Of Origin | Made in China                                                            |