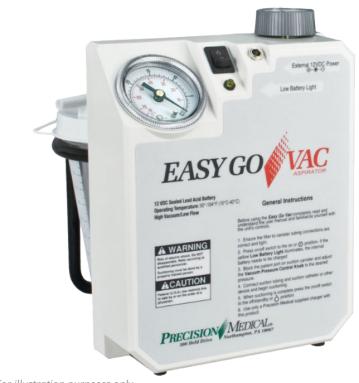

## **Precision Medical** PM65 EASYGOVAC PORTABLE PUMP

For illustration purposes only

#### **Product Features**

- Convenient & Durable
- To Remove Respiratory Fluids
- Delivers a Vacuum Range of 2 19 inHg
- Battery Allows 1.5 Hours of Run Time
- Re-chargeable

#### **Product Accessories**

- Canister (Included)
- Connection Tubing (Included)
- Antibacterial Filter (Included)
- Carry Bag (Included)
- Power Charger (Included)