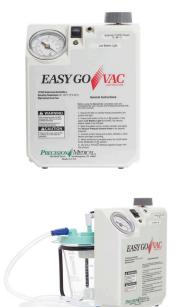

## **Precision Medical** PM65 EASYGOVAC PORTABLE PUMP

For illustration purposes only

#### **Product Features**

- Convenient & Durable
- To Remove Respiratory Fluids
- Delivers a Vacuum Range of 2 19 inHg
- Battery Allows 1.5 Hours of Run Time
- Re-chargeable

#### **Product Accessories**

- Canister (Included)
- Connection Tubing (Included)
- Antibacterial Filter (Included)
- Carry Bag (Included)
- Power Charger (Included)