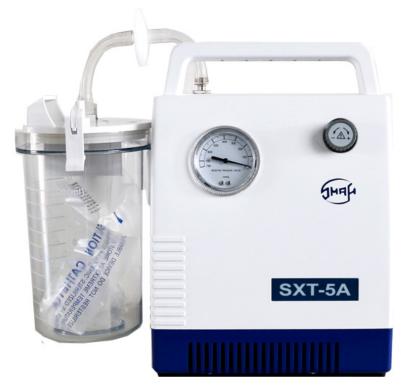

## SXT-5A SUCTION PUMP

For illustration purposes only

#### **Product Features**

- 550mmHg Maximum Vacuum Capacity
- Can be Used with Tracheostomy Patients
- Ensuring Proper Breathing
- To Remove Respiratory Fluids
- Easy to Operate, Clean and Maintain

#### **Product Accessories**

- Canister (Included)
- Connection Tubing (Included)
- Antibacterial Filter (Included)