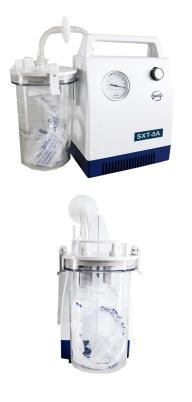

## SXT-5A SUCTION PUMP

For illustration purposes only

#### **Product Features**

- 550mmHg Maximum Vacuum Capacity
- Can be Used with Tracheostomy Patients
- Ensuring Proper Breathing
- To Remove Respiratory Fluids
- Easy to Operate, Clean and Maintain

#### **Product Accessories**

- Canister (Included)
- Connection Tubing (Included)
- Antibacterial Filter (Included)