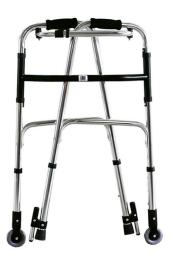

## **FS9126L** FOLDABLE WALKING FRAME

**Product Features** 

- Lightweight Aluminium Frame
- Foldable Frame
- Adjustable Height
- Handle Grip: Foam
- Smart One-Button catch Mechanism, allowing for Easy Folding & Storage when not in Use
- Designed with Ferrule Tips Providing a Secure Grip on Various Floor Surfaces
- Two Front Wheels to Assist
- Retractable Stopper to Create Friction & Enhance Stability

## **Product Specifications**

| Overall Length       | 58 cm / 21.3 ″                                      |
|----------------------|-----------------------------------------------------|
| Overall Width        | 51 cm / 20.0 ″                                      |
| Overall Height       | 79 cm / 31.1 ″ (Lowest)<br>90 cm / 35.4 ″ (Highest) |
| Folded Length        | 9.5 cm /3.7 "                                       |
| Folded Width         | 60 cm /23.6 "                                       |
| Front Wheel Diameter | 7.6 cm / 3 "                                        |
| Frame Material       | Aluminium                                           |
| Handle Grip Material | Foam                                                |
| Overall Weight       | 2.6 kg                                              |
| Safe Working Load    | 100 kg                                              |
| Country Of Origin    | Made in China                                       |