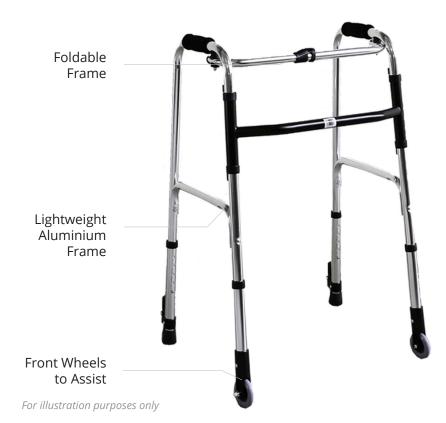

## **FS9126L** FOLDABLE WALKING FRAME

**Product Features** 

- Lightweight Aluminium Frame
- Foldable Frame
- Adjustable Height
- Handle Grip: Foam
- Smart One-Button catch Mechanism, allowing for Easy Folding & Storage when not in Use
- Designed with Ferrule Tips Providing a Secure Grip on Various Floor Surfaces
- Two Front Wheels to Assist
- Retractable Stopper to Create Friction & Enhance Stability