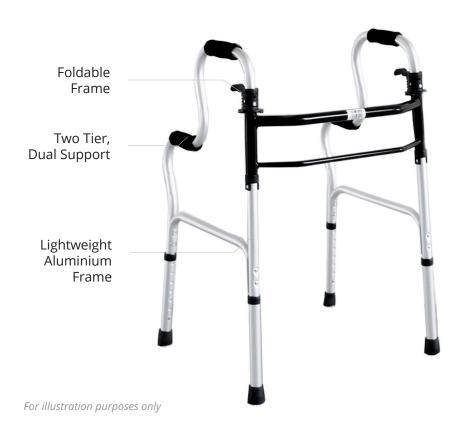

## **Product Features**

- Lightweight Aluminium Frame
- Foldable Frame
- Adjustable Height
- Handle Grip: Foam
- Smart One-Button catch Mechanism, allowing for Easy Folding & Storage when not in Use
- Designed with Ferrule Tips Providing a Secure Grip on Various Floor Surfaces