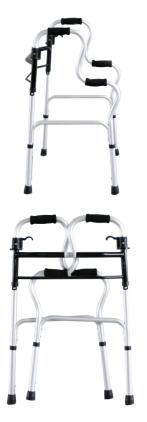

## **FS9637L** FOLDABLE WALKING FRAME

## **Product Features**

- Lightweight Aluminium Frame
- Foldable Frame
- Adjustable Height
- Handle Grip: Foam
- Smart One-Button catch Mechanism, allowing for Easy Folding & Storage when not in Use
- Designed with Ferrule Tips Providing a Secure Grip on Various Floor Surfaces

## **Product Specifications**

| Overall Length       | 51 cm / 20.0 "                                      |
|----------------------|-----------------------------------------------------|
| Overall Width        | 57 cm / 22.4 "                                      |
| Overall Height       | 82 cm / 32.3 " (Lowest)<br>92 cm / 36.2 " (Highest) |
| Folded Length        | 11 cm /4.3 ″                                        |
| Folded Width         | 56 cm / 22.0 "                                      |
| Frame Material       | Aluminium                                           |
| Handle Grip Material | Foam                                                |
| Overall Weight       | 2.2 kg                                              |
| Safe Working Load    | 100 kg                                              |
| Country Of Origin    | Made in China                                       |