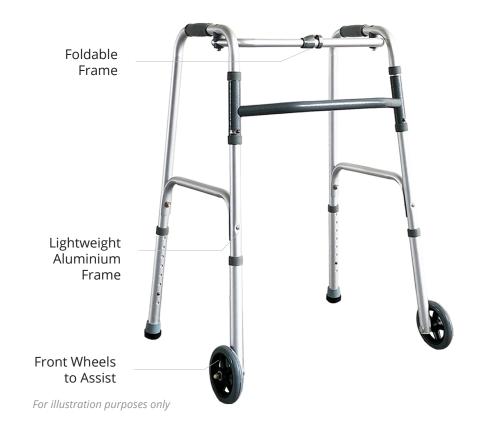

## **FOLDABLE WALKING FRAME**

## **Product Features**

- Lightweight Aluminium Frame
- Foldable Frame
- Adjustable Height
- Handle Grip: Foam
- Smart One-Button catch Mechanism, allowing for Easy Folding & Storage when not in Use
- Designed with Ferrule Tips Providing a Secure Grip on Various Floor Surfaces
- Two Front Wheels to Assist