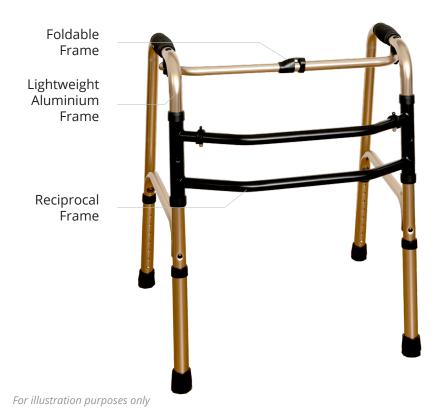

## **FT3310** FOLDABLE RECIPROCAL WALKING FRAME

## **Product Features**

- Lightweight Aluminium Frame
- Reciprocal & Foldable Frame
- Adjustable Height
- Handle Grip: Rubber
- Steel Cross Braces that Provide Added Stability & Support
- Smart One-Button catch Mechanism, allowing for Easy Folding & Storage when not in Use
- Designed with Ferrule Tips Providing a Secure Grip on Various Floor Surfaces