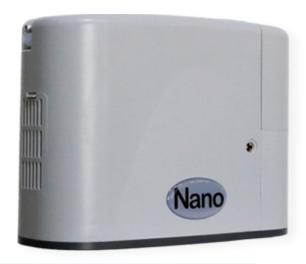

# **NIDEK NUVO NANO**

PORTABLE OXYGEN CONCENTRATOR

Power Charger

Carry Bag with Sling

5 x Intake Filters

For illustration purposes only

### **Portable Oxygen Concentrator**

It offers a peace of mind with up to 5 pulse oxygen flow setting and carry bag for portability. In-built smart safe audible and visual alerts prompt users and caregivers of any failure.