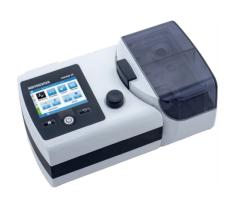

# **Trend III Auto Bilevel ST20**

AquaTREND III-NG Humidifier

For illustration purposes only

#### **Product Features**

- Automatic Pressure
- Range: 4 20 hPa
- Colour LCD Display For Direct Therapy Data Overview
- Automatic Start / Stop Function
- Soft Start Ramp
- Air Leakage Alarm
- Mask Calibration
- Whisper-Quiet Therapy
- Morning Alarm Function
- USD Port Access For Immediate Data Download

## **Product Specifications**

| Overall Length          | 16.8 cm / 6.6 "           |
|-------------------------|---------------------------|
| Overall Width           | 18.9 cm / 7.4 "           |
| Overall Height          | 9.6 cm / 3.8 "            |
| Respiratory Mode        | CPAP, AutoCPAP, S, T, ST  |
| Pressure Range          | 4 - 20 hPa (mbar)         |
| Noise Level             | ± 30 dBA (at 10 hPa)      |
| Electrical Requirements | 100 - 240 VAC, 50 - 60 Hz |
| Overall Weight          | 1 kg                      |
| Country Of Origin       | Made in Germany           |