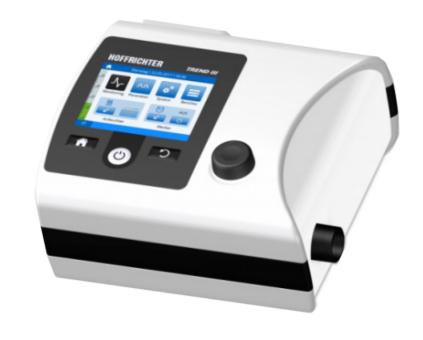

# **Trend III Auto Bilevel ST20**

AquaTREND III-NG Humidifier

For illustration purposes only

#### **Product Features**

- Automatic Pressure
- Range: 4 20 hPa
- Colour LCD Display For Direct Therapy Data Overview
- Automatic Start / Stop Function
- Soft Start Ramp
- Air Leakage Alarm
- Mask Calibration
- Whisper-Quiet Therapy
- Morning Alarm Function
- USD Port Access For Immediate Data Download

## **Product Specifications**

| Overall Length          | 16.8 cm / 6.6 "           |
|-------------------------|---------------------------|
| Overall Width           | 18.9 cm / 7.4 "           |
| Overall Height          | 9.6 cm / 3.8 "            |
| Respiratory Mode        | CPAP, AutoCPAP, S, T, ST  |
| Pressure Range          | 4 - 20 hPa (mbar)         |
| Noise Level             | ± 30 dBA (at 10 hPa)      |
| Electrical Requirements | 100 - 240 VAC, 50 - 60 Hz |
| Overall Weight          | 1 kg                      |
| Country Of Origin       | Made in Germany           |