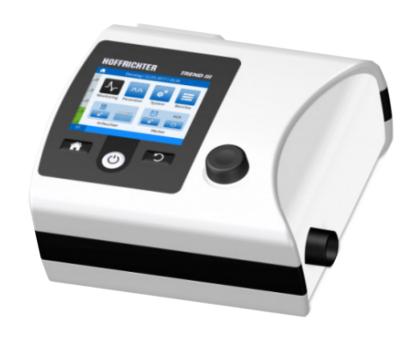

## Hoffrichter Trend III AutoCPAP

AquaTREND III-NG Humidifier

For illustration purposes only

## **Product Features**

- Automatic Pressure
- Range: 4 20 hPa
- Colour LCD Display For Direct Therapy Data Overview
- Automatic Start / Stop Function
- Soft Start Ramp
- Air Leakage Alarm
- Unique Sensor System, Detecting Blockage & Adjusts Pressure Therapy Accordingly
- Whisper-Quiet Therapy
- Morning Alarm Function
- USD Port Access For Immediate Data Download

## **Product Specifications**

| Overall Length          | 16.8 cm / 6.6 "           |
|-------------------------|---------------------------|
| Overall Width           | 18.9 cm / 7.4 "           |
| Overall Height          | 9.6 cm / 3.8 "            |
| Respiratory Mode        | CPAP, AutoCPAP            |
| Pressure Range          | 4 - 20 hPa (mbar)         |
| Noise Level             | ± 30 dBA (at 10 hPa)      |
| Electrical Requirements | 100 - 240 VAC, 50 - 60 Hz |
| Overall Weight          | 1 kg                      |
| Country Of Origin       | Made in Germany           |