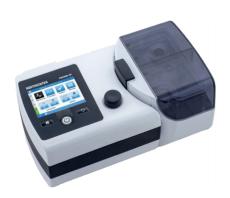

## **Trend III Bilevel ST20**

AquaTREND III-NG Humidifier

For illustration purposes only

#### **Product Features**

- Fixed Pressure
- Range: 4 20 hPa
- Colour LCD Display For Direct Therapy Data Overview
- Automatic Start / Stop Function
- Soft Start Ramp
- Air Leakage Alarm
- Mask Calibration
- Whisper-Quiet Therapy
- Morning Alarm Function
- USD Port Access For Immediate Data Download