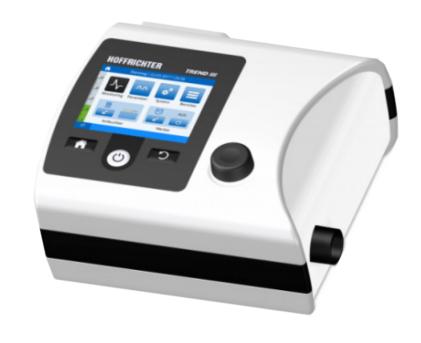

## **Trend III Bilevel ST20**

AquaTREND III-NG Humidifier

For illustration purposes only

#### **Product Features**

- Fixed Pressure
- Range: 4 20 hPa
- Colour LCD Display For Direct Therapy Data Overview
- Automatic Start / Stop Function
- Soft Start Ramp
- Air Leakage Alarm
- Mask Calibration
- Whisper-Quiet Therapy
- Morning Alarm Function
- USD Port Access For Immediate Data Download