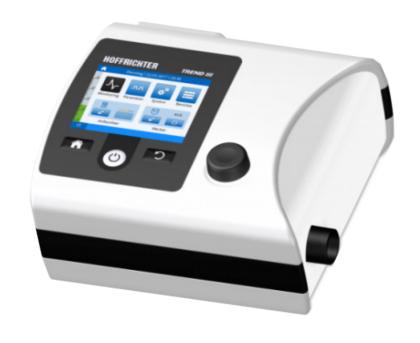

## Hoffrichter Trend III CPAP

AquaTREND III-NG Humidifier

For illustration purposes only

## **Product Features**

- Fixed Pressure
- Range: 4 20 hPa
- Colour LCD Display For Direct Therapy Data Overview
- Automatic Start / Stop Function
- Soft Start Ramp
- Air Leakage Alarm
- Unique Sensor System, Detecting Blockage & Adjusts Pressure Therapy Accordingly
- Whisper-Quiet Therapy
- Morning Alarm Function
- USD Port Access For Immediate Data Download

## **Product Specifications**

| Overall Length          | 16.8 cm / 6.6 "           |
|-------------------------|---------------------------|
| Overall Width           | 18.9 cm / 7.4 "           |
| Overall Height          | 9.6 cm / 3.8 "            |
| Respiratory Mode        | CPAP                      |
| Pressure Range          | 4 - 20 hPa (mbar)         |
| Noise Level             | ± 30 dBA (at 10 hPa)      |
| Electrical Requirements | 100 - 240 VAC, 50 - 60 Hz |
| Overall Weight          | 1 kg                      |
| Country Of Origin       | Made in Germany           |