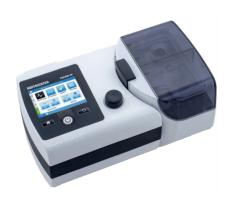

## Hoffrichter Trend III CPAP

AquaTREND III-NG Humidifier

For illustration purposes only

## **Product Features**

- Fixed Pressure
- Range: 4 20 hPa
- Colour LCD Display For Direct Therapy Data Overview
- Automatic Start / Stop Function
- Soft Start Ramp
- Air Leakage Alarm
- Unique Sensor System, Detecting Blockage & Adjusts Pressure Therapy Accordingly
- Whisper-Quiet Therapy
- Morning Alarm Function
- USD Port Access For Immediate Data Download

## **Product Specifications**

| Overall Length          | 16.8 cm / 6.6 "           |
|-------------------------|---------------------------|
| Overall Width           | 18.9 cm / 7.4 "           |
| Overall Height          | 9.6 cm / 3.8 "            |
| Respiratory Mode        | CPAP                      |
| Pressure Range          | 4 - 20 hPa (mbar)         |
| Noise Level             | ± 30 dBA (at 10 hPa)      |
| Electrical Requirements | 100 - 240 VAC, 50 - 60 Hz |
| Overall Weight          | 1 kg                      |
| Country Of Origin       | Made in Germany           |