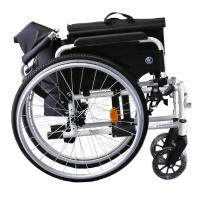

## **Product Specifications**

| Overall Length       | 105 cm / 41.3"                          |
|----------------------|-----------------------------------------|
| Overall Width        | 66.5 cm / 26.2"                         |
| Overall Height       | 92 cm / 36.2"                           |
| Folded Length        | 83 cm / 32.7"                           |
| Folded Width         | 35 cm / 13.8"                           |
| Folded Height        | 72 cm / 28.4"                           |
| Seat Depth           | 42 cm / 16.5"                           |
| Seat Width           | 46 cm / 18.1"                           |
| Seat Height          | 49 cm / 19.3"                           |
| Arm Rest Height      | 68 cm / 26.8"                           |
| Back Rest Height     | 48 cm / 18.9"                           |
| Front Wheel Diameter | 15.2 cm / 6"                            |
| Back Wheel Diameter  | 61 cm / 24"                             |
| Frame Material       | Aircraft-Grade<br>Lightweight Aluminium |
| Seat Material        | Breathable Woven Nylon                  |
| Overall Weight       | 15 kg                                   |
| Safe Working Load    | 120 kg                                  |
| Country Of Origin    | Made In China                           |

## **Product Features**

- Detachable Arm Rest
- Detachable Foot Rest
- Foldable Back Rest
- Flip Up Foot Rest
- Foot Holder Straps
- Handle Brakes
- Height Adjustable Foot Rest
- Additional Rims for Self-Propel
- Ventilated & Cushioned Seat Upholstery
- Safety Belt Included
- Additional Add On Anti Tipper