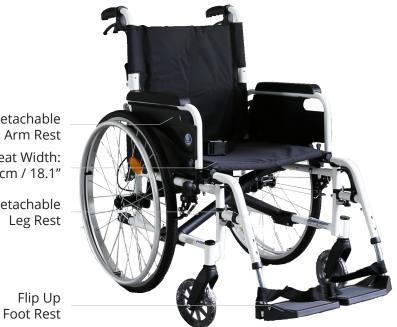

## **ECL X2-24 ECLIPS** DETACHABLE WHEELCHAIR

Detachable Arm Rest Seat Width: 46 cm / 18.1"

Detachable Leg Rest

## **Product Specifications**

| Overall Length       | 105 cm / 41.3"                          |
|----------------------|-----------------------------------------|
| Overall Width        | 66.5 cm / 26.2"                         |
| Overall Height       | 92 cm / 36.2"                           |
| Folded Length        | 83 cm / 32.7"                           |
| Folded Width         | 35 cm / 13.8"                           |
| Folded Height        | 72 cm / 28.4"                           |
| Seat Depth           | 42 cm / 16.5"                           |
| Seat Width           | 46 cm / 18.1"                           |
| Seat Height          | 49 cm / 19.3"                           |
| Arm Rest Height      | 68 cm / 26.8"                           |
| Back Rest Height     | 48 cm / 18.9"                           |
| Front Wheel Diameter | 15.2 cm / 6"                            |
| Back Wheel Diameter  | 61 cm / 24"                             |
| Frame Material       | Aircraft-Grade<br>Lightweight Aluminium |
| Seat Material        | Breathable Woven Nylon                  |
| Overall Weight       | 15 kg                                   |
| Safe Working Load    | 120 kg                                  |
| Country Of Origin    | Made In China                           |

## **Product Features**

- Detachable Arm Rest
- Detachable Foot Rest
- Foldable Back Rest
- Flip Up Foot Rest
- Foot Holder Straps
- Handle Brakes
- Height Adjustable Foot Rest
- Additional Rims for Self-Propel
- Ventilated & Cushioned Seat Upholstery
- Safety Belt Included
- Additional Add On Anti Tipper