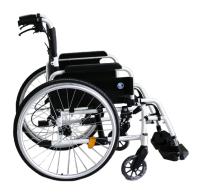

## **Product Specifications**

| Overall Length       | 105 cm / 41.3"                          |
|----------------------|-----------------------------------------|
| Overall Width        | 66.5 cm / 26.2"                         |
| Overall Height       | 92 cm / 36.2"                           |
| Folded Length        | 83 cm / 32.7"                           |
| Folded Width         | 35 cm / 13.8"                           |
| Folded Height        | 72 cm / 28.4"                           |
| Seat Depth           | 42 cm / 16.5"                           |
| Seat Width           | 46 cm / 18.1"                           |
| Seat Height          | 49 cm / 19.3"                           |
| Arm Rest Height      | 68 cm / 26.8"                           |
| Back Rest Height     | 48 cm / 18.9"                           |
| Front Wheel Diameter | 15.2 cm / 6"                            |
| Back Wheel Diameter  | 61 cm / 24"                             |
| Frame Material       | Aircraft-Grade<br>Lightweight Aluminium |
| Seat Material        | Breathable Woven Nylon                  |
| Overall Weight       | 15 kg                                   |
| Safe Working Load    | 120 kg                                  |
| Country Of Origin    | Made In China                           |

## **Product Features**

- Detachable Arm Rest
- Detachable Foot Rest
- Foldable Back Rest
- Flip Up Foot Rest
- Foot Holder Straps
- Handle Brakes
- Height Adjustable Foot Rest
- Additional Rims for Self-Propel
- Ventilated & Cushioned Seat Upholstery
- Safety Belt Included
- Additional Add On Anti Tipper