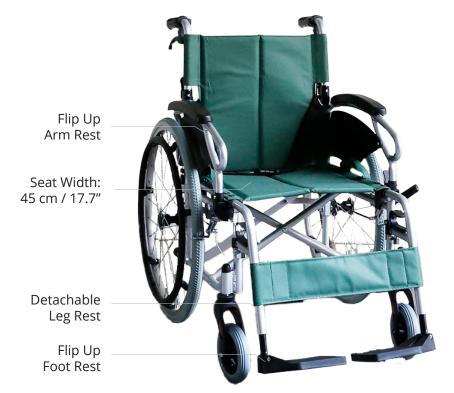

#### **Product Features**

- Lightweight Aluminum Frame
- Foldable Back Rest
- Detachable Leg Rest
- Flip Up Foot Rest
- Additional Rims for Self-Propel
- Handle Brakes
- Safety Belt Included
- Optional Anti Tipper Add On

#### **Product Specifications**

| Overall Length       | 105 cm / 41.3"         |
|----------------------|------------------------|
| Overall Width        | 66 cm / 26"            |
| Overall Height       | 89 cm / 35"            |
| Folded Length        | 80 cm / 31.5"          |
| Folded Width         | 38 cm / 15"            |
| Folded Height        | 68 cm / 26.8"          |
| Seat Depth           | 39.5 cm / 15.6"        |
| Seat Width           | 45 cm / 17.7"          |
| Seat Height          | 48 cm / 18.9"          |
| Front Wheel Diameter | 15.5 cm / 6"           |
| Back Wheel Diameter  | 58 cm / 23"            |
| Frame Material       | Lightweight Aluminium  |
| Seat Material        | Breathable Woven Nylon |
| Overall Weight       | 14 kg                  |
| Safe Working Load    | 100 kg                 |
| Country Of Origin    | Made In China          |