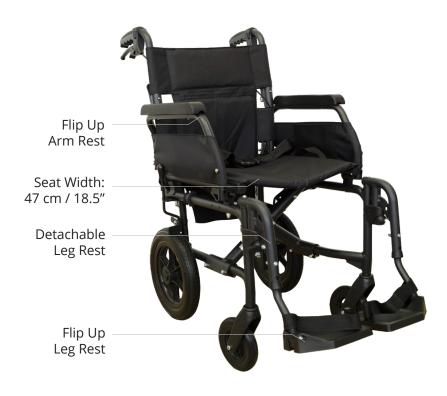

## **Product Features**

- Foldable Back Rest
- Flip Up Arm Rest
- Detachable Leg Rest
- Flip Up Leg Rest
- Foot Holder Strap
- Handle Brakes
- Ventilated and Cushioned Seat Upholstery
- Safety Belt Included
- Optional Anti Tipper Add On

## **Product Specifications**

| Overall Length       | 83 cm / 32.7"                           |
|----------------------|-----------------------------------------|
| Overall Width        | 57.6 cm / 22.7"                         |
| Overall Height       | 90 cm / 35.4"                           |
| Folded Length        | 67 cm / 26.4"                           |
| Folded Width         | 22 cm / 8.7"                            |
| Folded Height        | 71 cm / 28"                             |
| Seat Depth           | 40 cm / 15.8"                           |
| Seat Width           | 47 cm / 18.5"                           |
| Seat Height          | 52 cm / 20.5"                           |
| Arm Rest Height      | 70.5 cm / 27.8"                         |
| Back Rest Height     | 37 cm / 14.6"                           |
| Front Wheel Diameter | 15 cm / 6"                              |
| Back Wheel Diameter  | 30.5 cm / 12"                           |
| Frame Material       | Aircraft-Grade<br>Lightweight Aluminium |
| Seat Material        | Breathable Woven Nylon                  |
| Overall Weight       | 12.3 kg                                 |
| Safe Working Load    | 115 kg                                  |
| Country Of Origin    | Made In China                           |