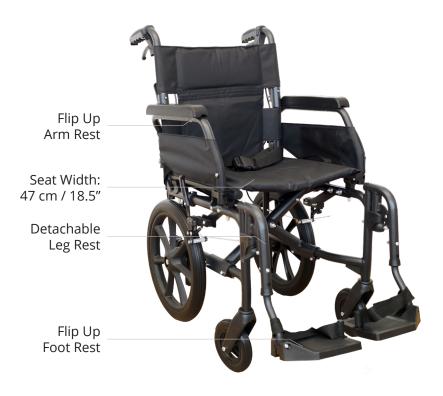

## **Product Features**

- Foldable Back Rest
- Flip Up Arm Rest
- Detachable Leg Rest
- Flip Up Foot Rest
- Foot Holder Strap
- Handle Brakes
- Ventilated and Cushioned Seat Upholstery
- Safety Belt Included
- Optional Anti Tipper Add On

## **Product Specifications**

| Overall Length       | 87 cm / 34.3"                           |
|----------------------|-----------------------------------------|
| Overall Width        | 57.8 cm / 22.8"                         |
| Overall Height       | 92.5 cm / 36.4"                         |
| Folded Length        | 68 cm / 26.8"                           |
| Folded Width         | 22 cm / 8.7"                            |
| Folded Height        | 73 cm / 28.7"                           |
| Seat Depth           | 40 cm / 15.8"                           |
| Seat Width           | 47 cm / 18.5"                           |
| Seat Height          | 51 cm / 20.3"                           |
| Arm Rest Height      | 71 cm / 28"                             |
| Back Rest Height     | 38 cm / 15"                             |
| Front Wheel Diameter | 15 cm / 6"                              |
| Back Wheel Diameter  | 40.6 cm / 16"                           |
| Frame Material       | Aircraft-Grade<br>Lightweight Aluminium |
| Seat Material        | Breathable Woven Nylon                  |
| Overall Weight       | 13.5 kg                                 |
| Safe Working Load    | 115 kg                                  |
| Country Of Origin    | Made In China                           |