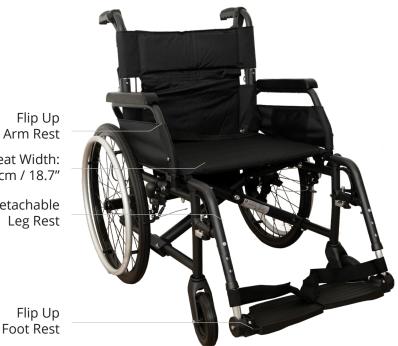

## **Product Features**

- Flip Up Arm Rest
- Foldable Back Rest
- Detachable Leg Rest
- Flip Up Foot Rest
- Handle Brakes
- Height Adjustable Foot Rest
- Safety Belt Included
- Additional Add On Anti Tipper

Flip Up Arm Rest Seat Width: 47.5 cm / 18.7"

Detachable Leg Rest