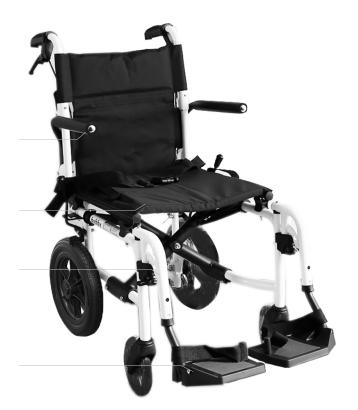

## LIGHTWEIGHT TRAVEL WHEELCHAIR

Seat Width: 43 cm / 17"

Detachable Leg Rest

> Flip Up Foot Rest

## **Product Features**

- Aircraft-Grade Lightweight Aluminium Frame
- Flip Up Arm Rest
- Detachable Leg Rest
- Flip Up Foot Rest
- Foldable Back Rest
- Foot Holder Straps
- Handle Brakes
- Height Adjustable Foot Rest
- Ventilated and Cushioned Seat Upholstery
- Safety Belt Included
- Travel Bag Included