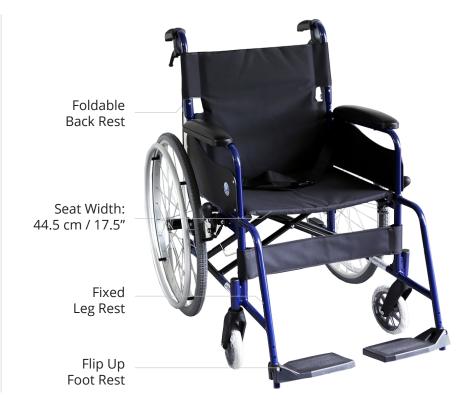

## **Product Features**

- Foldable Back Rest
- Fixed Leg Rest
- Flip Up Foot Rest
- Height Adjustable Foot Rest
- Handle Brakes
- Additional Rims for Self-Propel
- Ventilated and Cushioned Seat Upholstery
- Safety Belt Included
- Optional Anti Tipper Add On

## **Product Specifications**

| Overall Length       | 104 cm / 40.9"                          |
|----------------------|-----------------------------------------|
| Overall Width        | 71 cm / 28"                             |
| Overall Height       | 91.5 cm / 36"                           |
| Folded Length        | 100 cm / 39.4"                          |
| Folded Width         | 37 cm / 14.6"                           |
| Folded Height        | 71 cm / 28"                             |
| Seat Depth           | 41.5 cm / 16.3"                         |
| Seat Width           | 44.5 cm / 17.5"                         |
| Seat Height          | 47 cm / 18.5"                           |
| Arm Rest Height      | 68 cm / 26.8"                           |
| Back Rest Height     | 42.5 cm / 16.7"                         |
| Front Wheel Diameter | 15.2 cm / 6"                            |
| Back Wheel Diameter  | 60.9 cm / 24"                           |
| Frame Material       | Aircraft-Grade<br>Lightweight Aluminium |
| Seat Material        | Breathable Woven Nylon                  |
| Overall Weight       | 14 kg                                   |
| Safe Working Load    | 115 kg                                  |
| Country Of Origin    | Made In China                           |