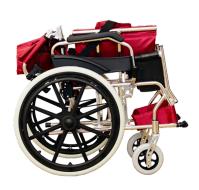

## **Lightweight Wheelchair**

#### **Product Features**

- Detachable Arm Rest
- Flip Up Leg Rest
- Flip Up Foot Rest
- Foldable Back Rest
- Additional Rims for Self-Propel
- Dual Handle Brakes
- Adjustable Foot Rest
- Safety Belt Included
- Optional Anti Tipper Add On