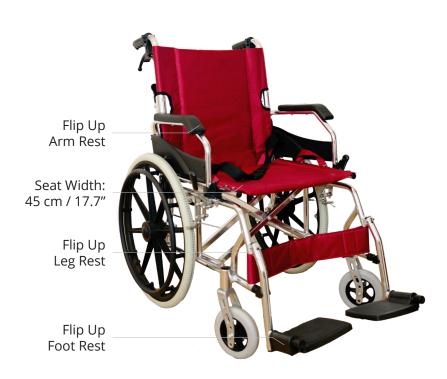

#### **Product Features**

- Detachable Arm Rest
- Flip Up Leg Rest
- Flip Up Foot Rest
- Foldable Back Rest
- Additional Rims for Self-Propel
- Dual Handle Brakes
- Adjustable Foot Rest
- Safety Belt Included
- Optional Anti Tipper Add On

### **Product Specifications**

| Overall Length       | 104 cm / 40.9"         |
|----------------------|------------------------|
| Overall Width        | 65 cm / 25.6"          |
| Overall Height       | 90 cm / 35.4"          |
| Folded Length        | 86 cm / 33.9"          |
| Folded Width         | 37 cm / 14.6"          |
| Folded Height        | 70 cm / 27.6"          |
| Seat Depth           | 39.5 cm / 15.6"        |
| Seat Width           | 45 cm / 17.7"          |
| Seat Height          | 48 cm / 18.9"          |
| Arm Rest Height      | 67 cm / 26.4"          |
| Back Rest Height     | 46 cm / 18.1"          |
| Front Wheel Diameter | 15.3 cm / 6"           |
| Back Wheel Diameter  | 50.9 cm / 20"          |
| Frame Material       | Lightweight Aluminium  |
| Seat Material        | Breathable Woven Nylon |
| Overall Weight       | 12.5 kg                |
| Safe Working Load    | 90 kg                  |
| Country Of Origin    | Made In China          |