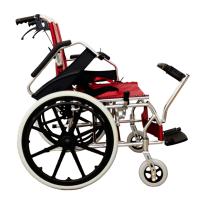

## **Lightweight Wheelchair**

#### **Product Features**

- Detachable Arm Rest
- Flip Up Leg Rest
- Flip Up Foot Rest
- Foldable Back Rest
- Additional Rims for Self-Propel
- Dual Handle Brakes
- Adjustable Foot Rest
- Safety Belt Included
- Optional Anti Tipper Add On