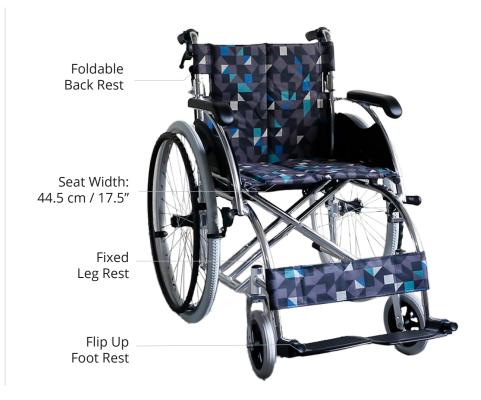

#### **Product Features**

- Lightweight Aluminum Frame
- Foldable Back Rest
- Fixed Leg Rest
- Flip Up Foot Rest
- Additional Rims for Self-Propel
- Handle Brakes
- Safety Belt Included
- Optional Anti Tipper Add On

#### **Product Specifications**

| Overall Length       | 104 cm / 40.9"         |
|----------------------|------------------------|
| Overall Width        | 64 cm / 25.2"          |
| Overall Height       | 88 cm / 34.7"          |
| Folded Length        | 104 cm / 40.9"         |
| Folded Width         | 36 cm / 14.2 "         |
| Folded Height        | 72 cm / 28.4"          |
| Seat Depth           | 39.5 cm / 15.6"        |
| Seat Width           | 44.5 cm / 17.5"        |
| Seat Height          | 48 cm / 18.9"          |
| Arm Rest Height      | 70 cm / 27.6"          |
| Back Rest Height     | 46 cm / 18.1"          |
| Front Wheel Diameter | 15.2 cm / 6"           |
| Back Wheel Diameter  | 61 cm / 24"            |
| Frame Material       | Lightweight Aluminium  |
| Seat Material        | Breathable Woven Nylon |
| Overall Weight       | 13 kg                  |
| Safe Working Load    | 100 kg                 |
| Country Of Origin    | Made In China          |