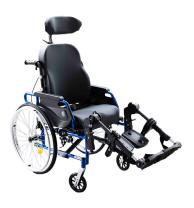

## **Product Features**

- Adjustable & Detachable Head Rest
- Flip Up Arm Rest
- Reclining Back Rest
- Detachable Leg Rest
- Flip Up Foot Rest
- Elevating Foot Rest
- Adjustable Back Rest
- Additional Rims for Self-Propel
- Detachable Back Wheels
- Safety Belt Included