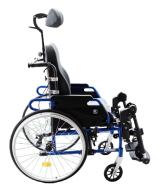

## **Product Features**

- Adjustable & Detachable Head Rest
- Flip Up Arm Rest
- Reclining Back Rest
- Detachable Leg Rest
- Flip Up Foot Rest
- Elevating Foot Rest
- Adjustable Back Rest
- Additional Rims for Self-Propel
- Detachable Back Wheels
- Safety Belt Included