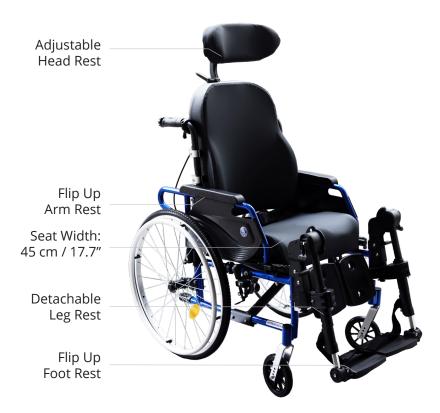

## **Product Features**

- Adjustable & Detachable Head Rest
- Flip Up Arm Rest
- Reclining Back Rest
- Detachable Leg Rest
- Flip Up Foot Rest
- Elevating Foot Rest
- Adjustable Back Rest
- Additional Rims for Self-Propel
- Detachable Back Wheels
- Safety Belt Included

## **Product Specifications**

| Overall Length                              | 110 cm / 43.3"                                                            |
|---------------------------------------------|---------------------------------------------------------------------------|
| Overall Width                               | 70 cm / 27.6"                                                             |
| Overall Height                              | 130 cm / 51.2"<br>(With headrest)<br>104 cm / 40.9"<br>(Without headrest) |
| Seat Depth                                  | 49 cm / 19.3"                                                             |
| Seat Width                                  | 45 cm / 17.7"                                                             |
| Seat Height                                 | 56 cm / 22.1"                                                             |
| Arm Rest Height                             | 69 cm / 27.2"                                                             |
| Back Rest Height                            | 67 - 96 cm / 26.4" - 37.8"<br>(With headrest)<br>57 cm / 22.4"            |
|                                             | (Without headrest)                                                        |
| Front Wheel Diameter                        | (Without headrest) 15.2 cm / 6"                                           |
| Front Wheel Diameter<br>Back Wheel Diameter | · · · · · · · · · · · · · · · · · · ·                                     |
|                                             | 15.2 cm / 6"                                                              |
| Back Wheel Diameter                         | 15.2 cm / 6"<br>61 cm / 24"                                               |
| Back Wheel Diameter<br>Frame Material       | 15.2 cm / 6"<br>61 cm / 24"<br>Lightweight Aluminium                      |