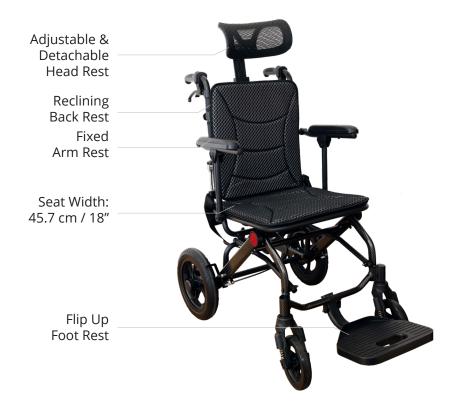

#### **Product Features**

- Adjustable & Detachable Back Rest
- Reclining Back Rest
- Fixed Arm Rest
- Flip Up Foot Rest
- Handle Brakes
- Height Adjustable Foot Rest
- Safety Belt Included
- Anti Tipper Included

### **Product Specifications**

| Overall Length       | 110 cm / 43.3"                                                                        |
|----------------------|---------------------------------------------------------------------------------------|
| Overall Width        | 60 cm / 23.6"                                                                         |
| Overall Height       | 98 cm / 38.6"<br>(Without Headrest)<br>106 -124 cm / 41.7" - 48.8"<br>(With Headrest) |
| Folded Length        | 43.2cm / 17"                                                                          |
| Folded Width         | 60 cm / 23.6"                                                                         |
| Folded Height        | 88.9 cm / 35"                                                                         |
| Seat Depth           | 40.6 cm / 16"                                                                         |
| Seat Width           | 45.7 cm / 18"                                                                         |
| Seat Height          | 51 cm / 20"                                                                           |
| Arm Rest Height      | 76 cm / 30"                                                                           |
| Back Rest Height     | 77 cm / 30.3"<br>(Without Headrest)<br>40 - 61 cm / 15.8" - 24"<br>(With Headrest)    |
| Reclining Angle      | Up to 110°                                                                            |
| Front Wheel Diameter | 17.8 cm / 7"                                                                          |
| Back Wheel Diameter  | 30.5 cm / 12"                                                                         |