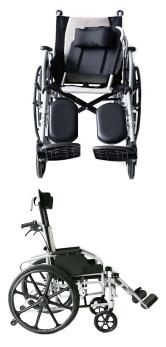

## **RECLINING WHEELCHAIR**

**Product Features** 

- Detachable Head Rest
- Detachable Arm Rest
- Detachable Leg Rest
- Flip Up Foot Rest
- Elevating Foot Rest
- Full Assisted Recline
- Additional Rims for Self-Propel
- Handle Brakes
- Safety Belt Included
- Additional Add On Anti Tipper