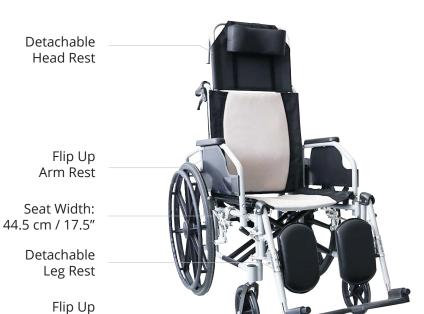

## **RECLINING WHEELCHAIR**

**Product Features** 

- Detachable Head Rest
- Detachable Arm Rest
- Detachable Leg Rest
- Flip Up Foot Rest
- Elevating Foot Rest
- Full Assisted Recline
- Additional Rims for Self-Propel
- Handle Brakes
- Safety Belt Included
- Additional Add On Anti Tipper

## **Product Specifications**

Foot Rest

| Overall Length       | 117 cm / 46.1"                                                                         |
|----------------------|----------------------------------------------------------------------------------------|
| Overall Width        | 69 cm / 27.2 "                                                                         |
| Overall Height       | 123 cm / 48.4"<br>(With headrest)<br>94 cm / 37"<br>(Without headrest)                 |
| Folded Length        | 99 cm / 39"                                                                            |
| Folded Width         | 37 cm / 14.6"                                                                          |
| Seat Depth           | 41 cm / 16.1"                                                                          |
| Seat Width           | 44.5 cm / 17.5"                                                                        |
| Seat Height          | 50 cm / 19.7"                                                                          |
| Arm Rest Height      | 72 cm / 28.4"                                                                          |
| Back Rest Height     | 59.5 - 78 cm / 23.4" - 30.7"<br>(With headrest)<br>46 cm / 18.1"<br>(Without headrest) |
| Reclining Angle      | Up to 180°                                                                             |
| Front Wheel Diameter | 20.3 cm / 8"                                                                           |
| Back Wheel Diameter  | 58.4 cm / 23"                                                                          |
| Frame Material       | Lightweight Aluminum                                                                   |
| Seat Material        | Breathable Nylon                                                                       |
| Overall Weight       | 14 kg                                                                                  |
| Safe Working Load    | 120 kg                                                                                 |
| Country Of Origin    | Made In China                                                                          |